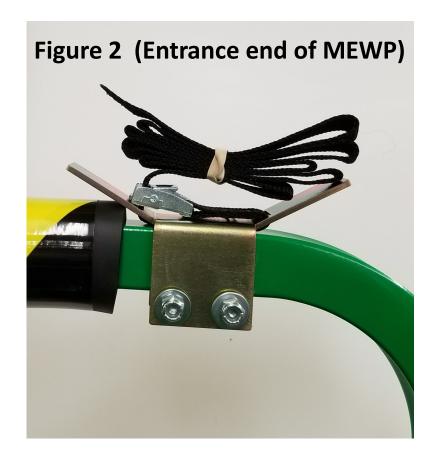

## Step 2

Mount bracket "B" on opposite end (see figure 2).

Use supplied bolts to attach.