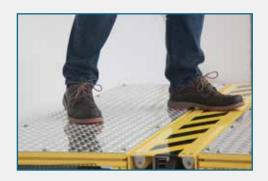

#### Flush Mount

The XRail system can lower into a pocket on the floor eliminating tripping hazards, storage issues as well as allowing for workers and equipment to be easily moved in and out of the work space.