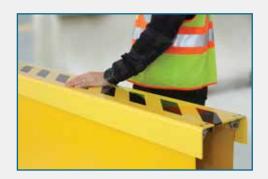

Once raised, the XRail provides a complete safety barrier.

#### Flush Mount

The XRail system can lower into a pocket on the floor eliminating tripping hazards, storage issues as well as allowing for workers and equipment to be easily moved in and out of the work space.

### Adjustable Height

The XRail can raise to any height up to 42" per OSHA standards. Fully customizable, automatic and programmable features make this system a part of Piranha Safety's intelligent safety solutions.