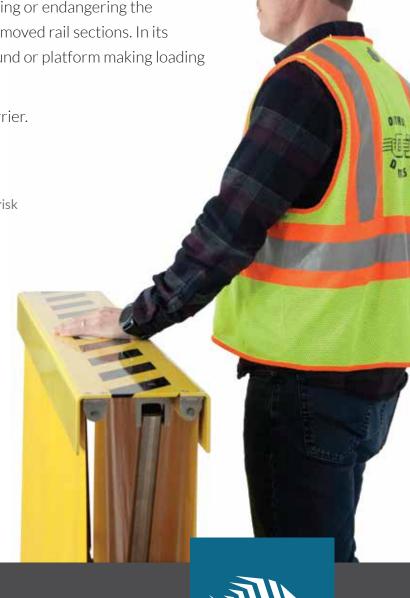

The design of a safety rail is to provide a barrier between you and danger with the ability to easily raise or collapse the rail without harming or endangering the operator and without creating a storage issue with removed rail sections. In its collapsed position the safety rail is flush with the ground or platform making loading and unloading of equipment and individuals easy.

Once raised, the XRail provides a complete safety barrier.